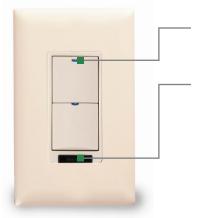

#### **Button Features and IR Communications**

An LED shows the status of the load(s) or scene assigned to each button on a switch. Switches are available with one, two, three, four or eight buttons. When an unassigned button is pressed, the LED will blink. Each button can dim the load up and down. Each switch may be personalized in the field with custom-engraved buttons. The IR transceiver in each LMSW-100 Series Wall Switch allows two-way communication for both wireless system configuration and operation.

#### **Features**

- Hidden configuration button for easy access to Push n' Learn
- Digital Lighting Managment components plug together on a free-topology Category 5e DLM local network
- Infrared (IR) transceiver for wireless configuration and control
- Sleek single gang devices fit decorator wall plates; 1-, 2-, 3-,
  4-, and 8-button models
- Each button can control individual or multiple loads, or one scene; LED indicates status
- Each switch button can be used to dim the load
- Switches may be used for multi-way control
- Six color options and custom engraving options; standard buttons may be replaced in the field
- The product meets the materials restrictions of RoHS
- BAA/TAA-compliant models available