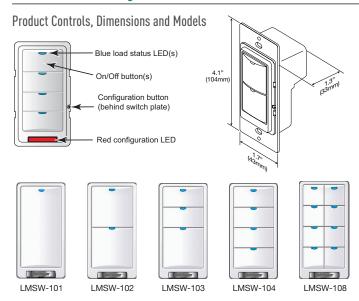

#### **Button Features and IR Communications**

An LED shows the status of the load(s) or scene assigned to each button on a switch. Switches are available with one, two, three, four or eight buttons. When an unassigned button is pressed, the LED will blink. Each button can dim the load up and down. Each switch may be personalized in the field with custom-engraved buttons. The IR transceiver in each LMSW-100 Series Wall Switch allows two-way communication for both wireless system configuration and operation.

#### **Features**

- Hidden configuration button for easy access to Push n' Learn
- Digital Lighting Managment components plug together on a free-topology Category 5e DLM local network
- Infrared (IR) transceiver for wireless configuration and control
- Sleek single gang devices fit decorator wall plates; 1-, 2-, 3-,
  4-, and 8-button models
- Each button can control individual or multiple loads, or one scene; LED indicates status
- Each switch button can be used to dim the load
- Switches may be used for multi-way control
- Six color options and custom engraving options; standard buttons may be replaced in the field
- The product meets the materials restrictions of RoHS
- BAA/TAA-compliant models available

### **Specifications**

- Input voltage: 24VDC from DLM local network
- Current consumption: 5mA
- DLM local network connection: 2 RJ45 ports
- 1, 2, 3, 4 or 8 control buttons, each with LED status indicator
- Hidden configuration button to access
- Push n' Learn

- Infrared (IR) transceiver
- Operating conditions: for indoor use only; 32-131°F (0-55°C); 5-95% RH, non-condensing
- UL and cUL listed
- FCC part 15 compliant
- Five year warranty