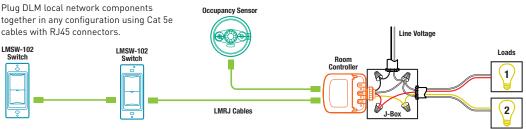

e product meets the materials restrictions of RoHS
- BAA/TAA-compliant models available

| PROJECT | LOCATION/<br>TYPE |  |
|---------|-------------------|--|



### **Specifications**

- Input voltage: 24VDC from DLM local network
- Current consumption: 5mA
- DLM local network connection: 2 RJ45 ports
- 1, 2, 3, 4 or 8 control buttons, each with LED status indicator
- Hidden configuration button to access
- Push n' Learn

- Infrared (IR) transceiver
- Operating conditions: for indoor use only; 32-131°F (0-55°C); 5-95% RH, non-condensing
- UL and cUL listed
- FCC part 15 compliant
- Five year warranty

### **Controls & Mounting**



#### Mounting



LMSW-100 Series Switches fit in standard single gang boxes.

#### Connecting

#### Sample Connection Diagram with Multi-way Bi-level Control



## **Ordering Information**

| Catalog #    | Color        | Description                                     | Catalog #    | Color        | Description                                     | Catalog #                                                                          | Color | Description                                     |
|--------------|--------------|-------------------------------------------------|--------------|--------------|-------------------------------------------------|------------------------------------------------------------------------------------|-------|-------------------------------------------------|
| LMSW-101-W   | White        | 1-Button<br>Wall Switch                         | LMSW-102-W-U | White        | 2-Button Wall<br>Switch, BAA/TAA-<br>compliant*