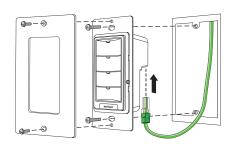

### **Controls & Mounting**

#### Mounting

LMSW-100 Series Switches fit in standard single gang boxes.