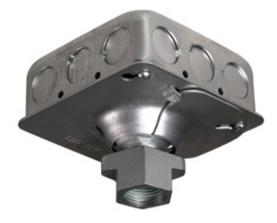

## **Steel City® Hands-Free Swivel Hanger**

The new Steel City<sup>®</sup> Hands-Free Swivel Hanger allows you to quickly install high- and low-bay lighting fixtures without the need for an extra set of hands. The hanger design enables the fixture to be set in place, giving users access to the conductors while wiring is being completed. The Hands-Free Swivel Hanger can support a fixture up to 50 pounds and is ideal for gyms or other commercial sites.

- Fits standard 3<sup>1</sup>/<sub>2</sub>" or 4" octagon (SHHFR1234)
- Fits 4" square (SHHF1234) boxes
- A single installer can complete the installation saving time, labor and cost
- · Fixtures can be set in place before wiring is completed
- Design enables users to access the conductors after the fixture has been mounted onto the box
- Accommodates 1/2" or 3/4" threaded fixture pipes
- Permits 20° swing from vertical
- · Ideal for gyms or other commercial sites

Material:Zinc-plated sheet-metal hanger and malleable iron swivel connector.Listing:UL and CSA Listed.

|               |                                  | (\u00fc)     |
|---------------|----------------------------------|--------------|
| CAT. NO.      | DESCRIPTION                      | STD.<br>CTN. |
| SHHF 1/2 3/4  | Hands-free Swivel Hanger         | 25           |
| SHHFR 1/2 3/4 | Hands-free Swivel Hanger (round) | 25           |