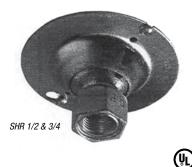

## **Swivel Hangers**

| CAT. NO.               | DESCRIPTION                          | STD.<br>CTN. |
|------------------------|--------------------------------------|--------------|
| SHR 1/2 & 3/4          | Swivel hanger for 4" octagonal boxes | 25           |
| ULL Listed for 50 lb 1 | fixture support                      |              |