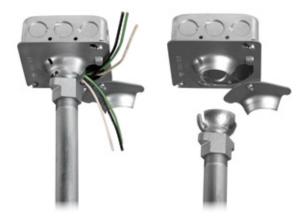

## **Steel City® Hands-Free Swivel Hanger**

The new Steel City<sup>®</sup> Hands-Free Swivel Hanger allows you to quickly install high- and low-bay lighting fixtures without the need for an extra set of hands. The hanger design enables the fixture to be set in place, giving users access to the conductors while wiring is being completed. The Hands-Free Swivel Hanger can support a fixture up to 50 pounds and is ideal for gyms or other commercial sites.

- Fits standard 3<sup>1</sup>/<sub>2</sub>" or 4" octagon (SHHFR1234)
- Fits 4" square (SHHF1234) boxes
- A single installer can complete the installation saving time, labor and cost
- · Fixtures can be set in place before wiring is completed
- Design enables users to access the conductors after the fixture has been mounted onto the box
- Accommodates 1/2" or 3/4" threaded fixture pipes
- Permits 20° swing from vertical
- · Ideal for gyms or other commercial sites

Material:Zinc-plated sheet-metal hanger and malleable iron swivel connector.Listing:UL and CSA Listed.

|               |                                  | (\u00fc)     |
|---------------|----------------------------------|--------------|
| CAT. NO.      | DESCRIPTION                      | STD.<br>CTN. |
| SHHF 1/2 3/4  | Hands-free Swivel Hanger         | 25           |
| SHHFR 1/2 3/4 | Hands-free Swivel Hanger (round) | 25           |