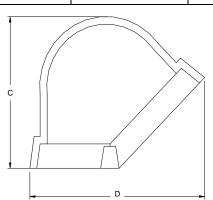

## **FITTING DIMENSIONS**

| Nominal Size (in) | Part Number | A<br>(in) | B<br>(in) | C<br>(in) | D<br>(in) |
|-------------------|-------------|-----------|-----------|-----------|-----------|
| 1/2               | REF10       | 1.48      | 1.92      | 2.36      | 2.93      |
| 3/4               | REF15       | 1.48      | 1.92      | 2.36      | 2.93      |
| 1                 | REF20       | 1.74      | 2.18      | 2.87      | 3.44      |
| 1 1/4             | REF25       | 1.79      | 2.83      | 3.25      | 4.78      |
| 1 ½               | REF30       | 2.34      | 3.36      | 4.67      | 6.63      |
| 2                 | REF35       | 2.34      | 3.36      | 4.67      | 6.63      |
| 2 ½               | REF40       | 5.47      | 6.51      | 8.08      | 12.78     |
| 3                 | REF45       | 5.47      | 6.51      | 8.08      | 12.78     |
| 3 ½               | REF50       | 5.64      | 6.80      | 9.07      | 17.27     |
| 4                 | REF55       | 5.64      | 10.31     | 9.07      | 17.27     |