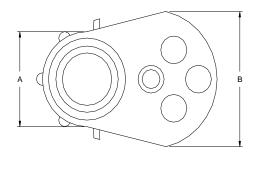

## **FITTING DIMENSIONS**

| Nominal Size (in) | Part Number | A<br>(in) | B<br>(in) | C<br>(in) | D<br>(in) |
|-------------------|-------------|-----------|-----------|-----------|-----------|
| 1/2               | REF10       | 1.48      | 1.92      | 2.36      | 2.93      |
| 3/4               | REF15       | 1.48      | 1.92      | 2.36      | 2.93      |
| 1                 | REF20       | 1.74      | 2.18      | 2.87      | 3.44      |
| 1 1/4             | REF25       | 1.79      | 2.83      | 3.25      | 4.78      |
| 1 ½               | REF30       | 2.34      | 3.36      | 4.67      | 6.63      |
| 2                 | REF35       | 2.34      | 3.36      | 4.67      | 6.63      |
| 2 ½               | REF40       | 5.47      | 6.51      | 8.08      | 12.78     |
| 3                 | REF45       | 5.47      | 6.51      | 8.08      | 12.78     |
| 3 ½               | REF50       | 5.64      | 6.80      | 9.07      | 17.27     |
| 4                 | REF55       | 5.64      | 10.31     | 9.07      | 17.27     |