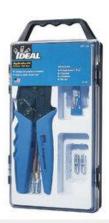

## S-Class Fiberglass Fish Tape Field Application Kit (Repair Kit)

## Features

Crimps on new eyelet or leader in minutes Includes Crimpmaster<sup>™</sup> Crimp Tool and special die set Connection guaranteed to withstand 500 pounds Kit includes: Crimpmaster<sup>™</sup> Crimp Tool frame, die set, two eyelets, two leaders and instant adhesive Additional eyelets, leaders and adhesive available